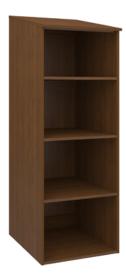

## Wardrobe

KWalu. Furnishing the Future

Built with additional reinforcement and a completely tamper-proof design, the health and safety of your patients are the most important features of the Fairview Behavioral Health collection. The Fairview Bedside is steel-reinforced with two open fixed shelves against a solid panel back and features edge detailing on the top and front.

Model: FWOW 25W 24.5D 71H

**Durable Finish** Kwalu's proprietary finish doesn't have any of the drawbacks of wood. The finish is moisture impervious, easy to clean and

maintenance-free.

**Bullnose Edging Finish** For safety, ¾" bullnose shape edge banding can be found on top and front side edges.

Sloped Top Top is sloped for safety and security.

Features

Wall Mount Hardware A standard feature with 2 toggle bolts provided for mounting on sheet rock wall; for concrete walls the customer provides the proper mounting hardware.