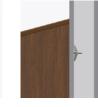

Sloped Top Top is sloped for safety and security.

Features

Wall Mount Hardware A standard feature with 2 toggle bolts provided for mounting on sheet rock wall; for concrete walls the customer provides the proper mounting hardware.