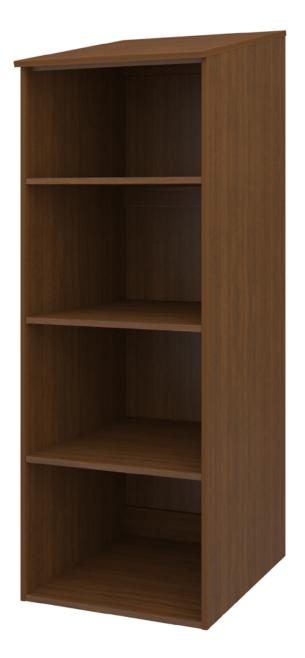

## Wardrobe

KWalu. Furnishing the Future

Built with additional reinforcement and a completely tamper-proof design, the health and safety of your patients are the most important features of the Fairview Behavioral Health collection. The Fairview Bedside is steel-reinforced with two open fixed shelves against a solid panel back and features edge detailing on the top and front.

Model: FWOW 25W 24.5D 71H

**Durable Finish** Kwalu's proprietary finish doesn't have any of the drawbacks of wood. The finish is moisture impervious, easy to clean and

maintenance-free.

**Bullnose Edging Finish** For safety, ¾" bullnose shape edge banding can be found on top and front side edges.

Sloped Top Top is sloped for safety and security.

Features

Wall Mount Hardware A standard feature with 2 toggle bolts provided for mounting on sheet rock wall; for concrete walls the customer provides the proper mounting hardware.