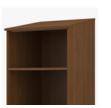

## Wardrobe

KWalu. Furnishing the Future

Built with additional reinforcement and a completely tamper-proof design, the health and safety of your patients are the most important features of the Fairview Behavioral Health collection. The Fairview Bedside is steel-reinforced with two open fixed shelves against a solid panel back and features edge detailing on the top and front.

Model: FWOW 25W 24.5D 71H

**Durable Finish** Kwalu's proprietary finish doesn't have any of the drawbacks of wood. The finish is moisture impervious, easy to clean and

maintenance-free.

**Bullnose Edging Finish** For safety, ¾" bullnose shape edge banding can be found on top and front side edges.

Sloped Top Top is sloped for safety and security.

Features

Wall Mount Hardware A standard feature with 2 toggle bolts provided for mounting on sheet rock wall; for concrete walls the customer provides the proper mounting hardware.